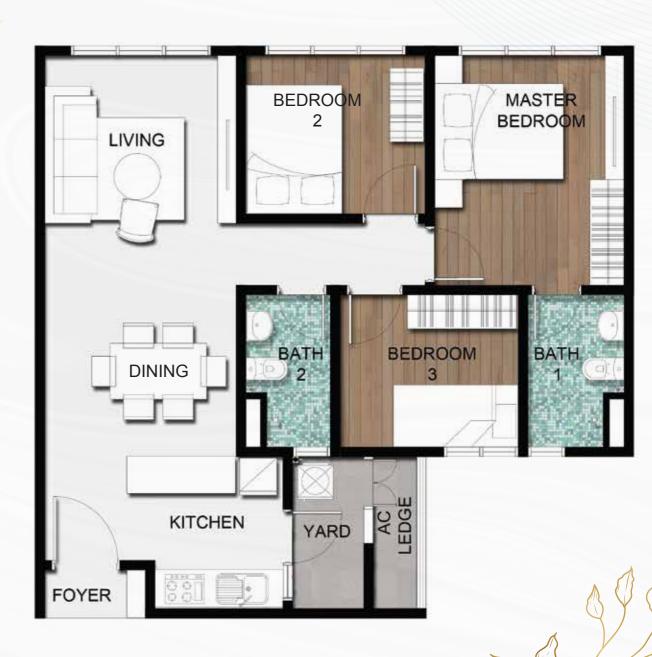

Dynamic

Ognamic

LIVE

LIVE

Librant











# Quality Piving

## UNIT

Serina Residence's low-density and thoughtfully curated layout, paired with top-notch facilities and multi-tier security, redefines modern living and encapsulates functionality, practicality, comfort, and a balanced lifestyle.

PRICE **RM300k** 

UNITS

661



829sf

3 bedrooms 2 bathrooms





## Amenities

### **Education**

800m to SK Bandar Baru Sri Petaling 2km to SJK (C) La Salle 2km to SMK Bandar Baru Sri Petaling 3km to International Medical University (IMU) 6km to Asia Pacific University (APU) 6km to SJK (C) Lai Meng



### Shopping 🖨

PAVILION

1km to Sri Petaling Commercial Hub 6km to Pavilion Bukit Jalil 9km to Mid Valley Megamall

#### Recreation 🔯



3km to Bukit Komanwel / Commonwealth Hill (Trail) 4km to Bukit Jalil Stadium 5km to Bukit Jalil Recreational Park





#### **LEGEND**

**HIGHWAY** 

**RAILWAY** 

**ROAD** 

MRT STATION



**STADIUM** 



LRT STATION

ACADEMIC INSTITUTION



**GREENERY** 



**GOLF CLUB** 





Sales Enquiries: +6010-265 2088

website: www.residensiwilayahpersekutuan.com



and plans cannot form part of any offer or contract. All p