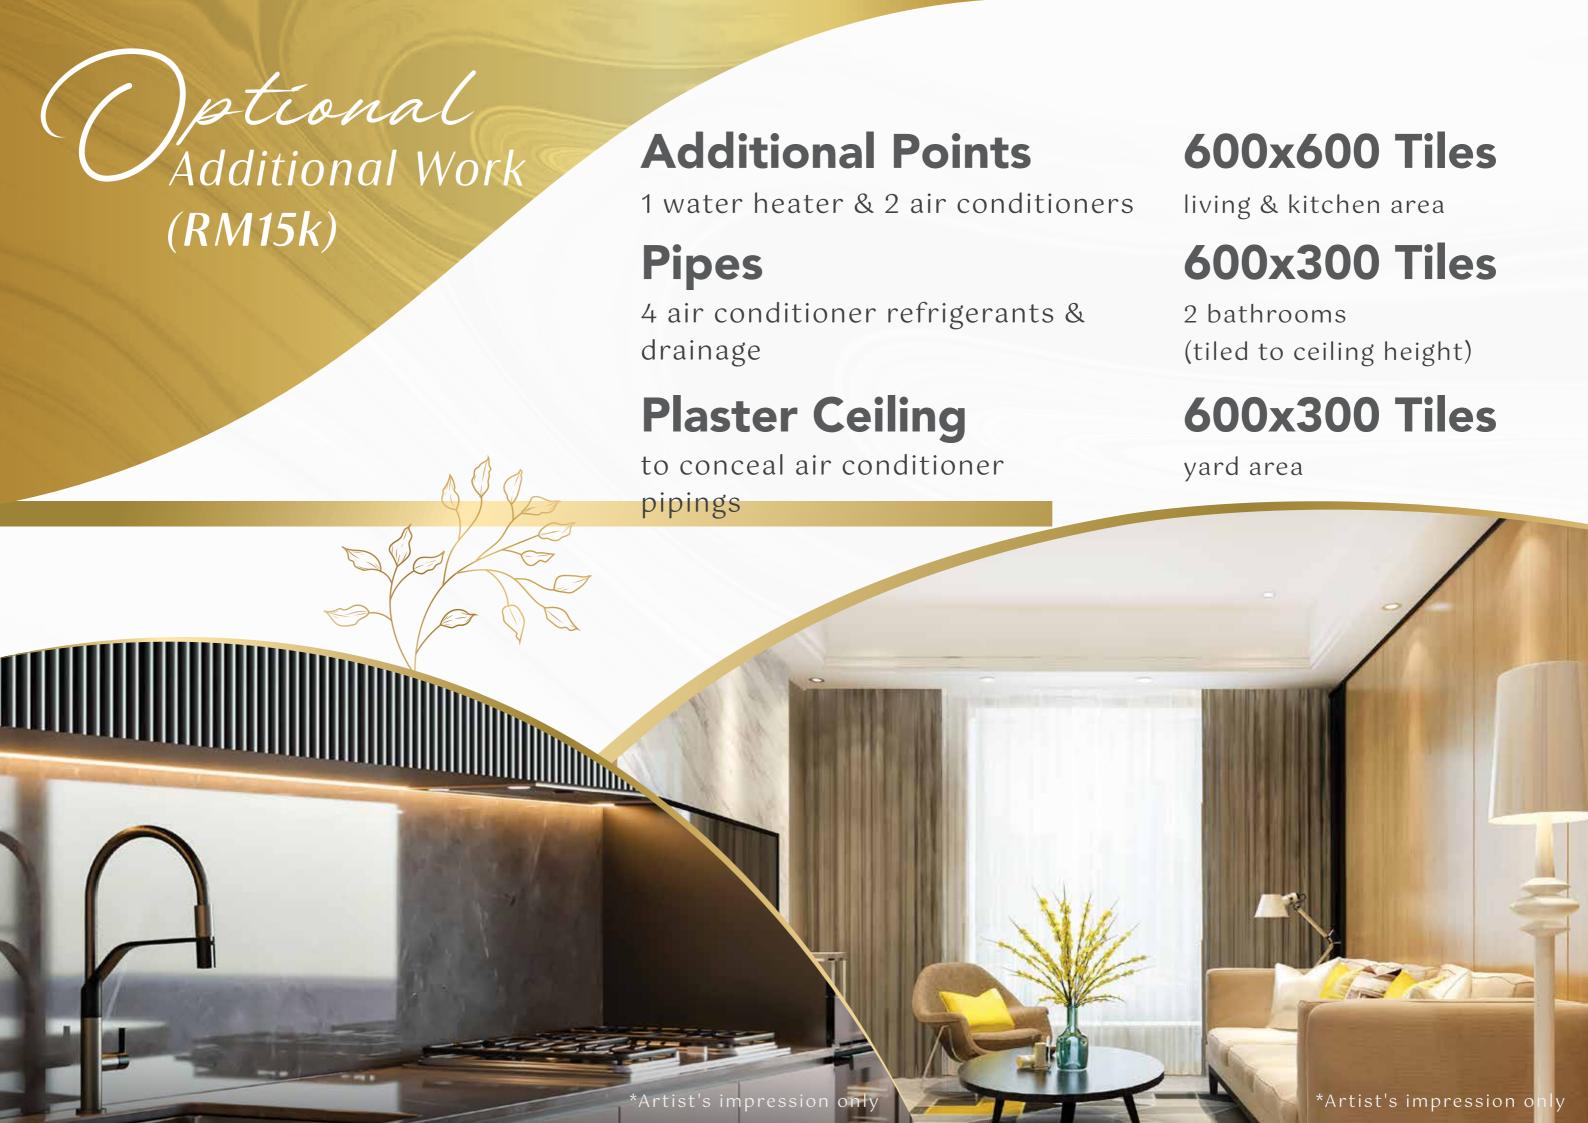

Dynamic

Ognamic

LIVE

LIVE

Librant











# Quality Piving

## UNIT

Serina Residence's low-density and thoughtfully curated layout, paired with top-notch facilities and multi-tier security, redefines modern living and encapsulates functionality, practicality, comfort, and a balanced lifestyle.

PRICE **RM300k** 

UNITS

661



829sf

3 bedrooms 2 bathrooms





## Amenities

### **Education**

800m to SK Bandar Baru Sri Petaling 2km to SJK (C) La Salle 2km to SMK Bandar Baru Sri Petaling 3km to International Medical University (IMU) 6km to Asia Pacific University (APU) 6km to SJK (C) Lai Meng



### Shopping 🖨

PAVILION

1km to Sri Petaling Commercial Hub 6km to Pavilion Bukit Jalil 9km to Mid Valley Megamall

#### Recreation 🔯



3km to Bukit Komanwel / Commonwealth Hill (Trail) 4km to Bukit Jalil Stadium 5km to Bukit Jalil Recreational Park





#### **LEGEND**

**HIGHWAY** 

**RAILWAY** 

**ROAD** 

MRT STATION



**STADIUM** 



LRT STATION

ACADEMIC INSTITUTION



**GREENERY** 



**GOLF CLUB** 





Sales Enquiries: +6010-265 2088

website: www.residensiwilayahpersekutuan.com



and plans cannot form part of any offer or contract. All pho