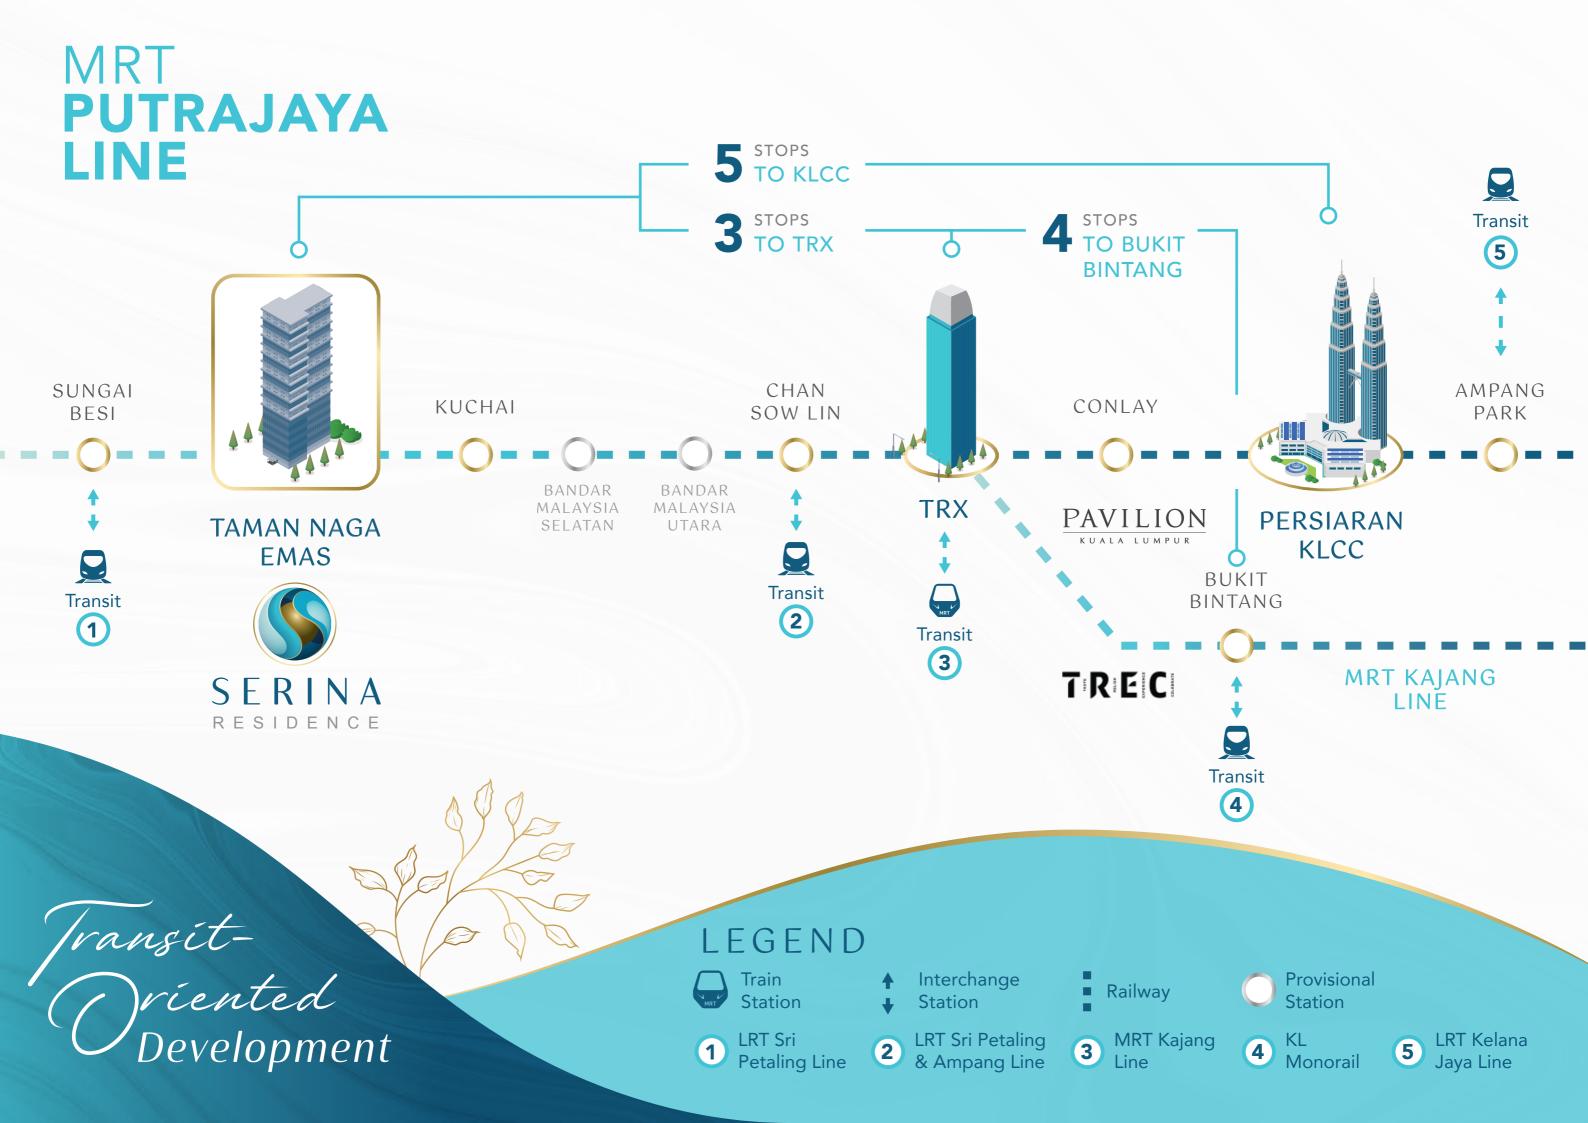

### Shopping 🖨

PAVILION

1km to Sri Petaling Commercial Hub 6km to Pavilion Bukit Jalil 9km to Mid Valley Megamall