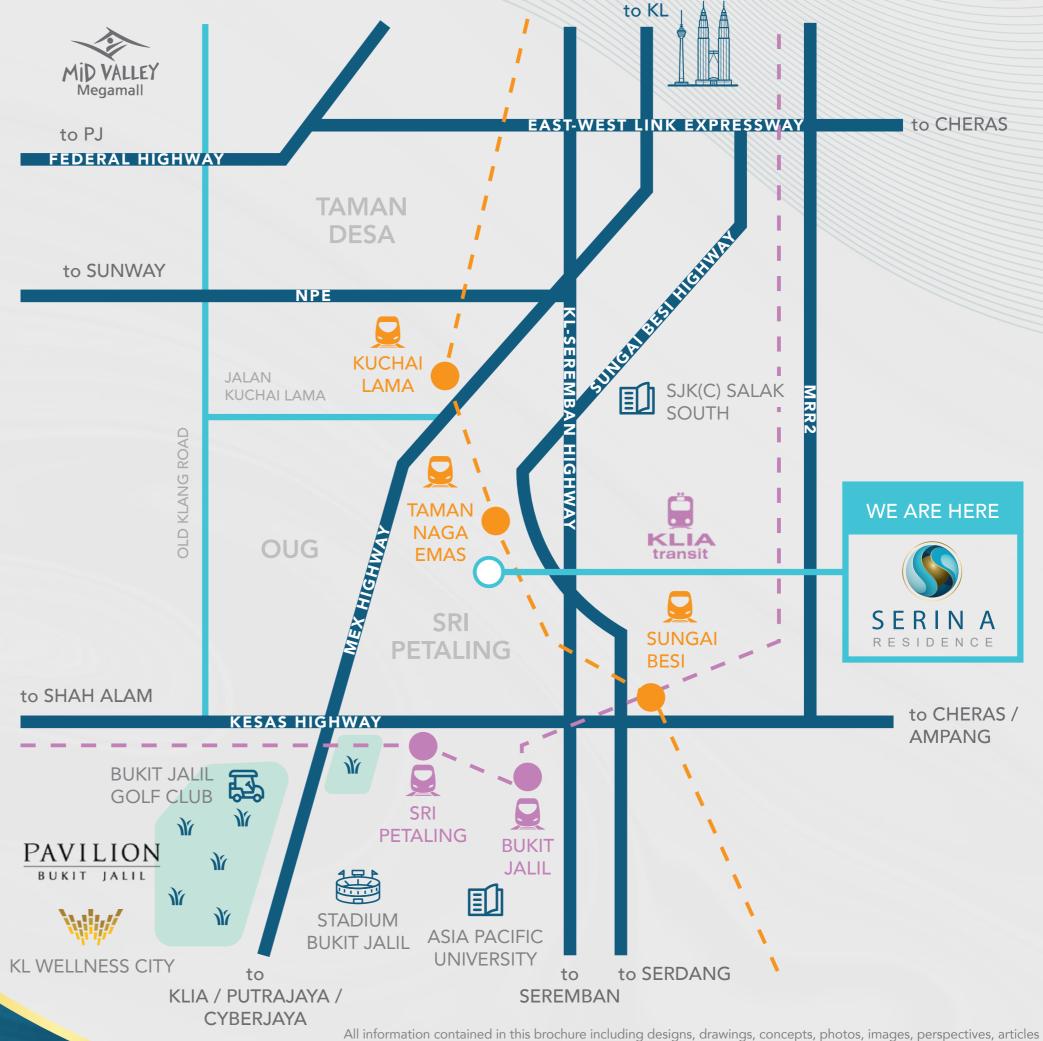

### **Education**

800m to SK Bandar Baru Sri Petaling 2km to SJK (C) La Salle 2km to SMK Bandar Baru Sri Petaling 3km to International Medical University (IMU) 6km to Asia Pacific University (APU) 6km to SJK (C) Lai Meng

### Shopping 🖨

PAVILION

1km to Sri Petaling Commercial Hub 6km to Pavilion Bukit Jalil 9km to Mid Valley Megamall

#### Recreation 🔯

3km to Bukit Komanwel / Commonwealth Hill (Trail) 4km to Bukit Jalil Stadium 5km to Bukit Jalil Recreational Park

#### **LEGEND**

**HIGHWAY** 

**RAILWAY** 

**ROAD** 

MRT STATION

**STADIUM** 

LRT STATION

ACADEMIC INSTITUTION

**GREENERY** 

**GOLF CLUB** 

Sales Enquiries: +6010-265 2088

website: www.residensiwilayahpersekutuan.com

and plans cannot form part of any offer or contract. All photos, images, and illustrations shown are artist's impressions only.